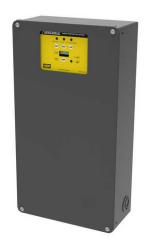

# Surge Protective Devices, Panel, 160KAPeak Capacity, 347/600V AC, 3-Pole 4-Wire Grounding

By Hubbell Wiring Device-Kellems Catalog Number HBL10P160B

Surge Protective Devices, Panel, 160KAPeak Capacity, 347/600V AC, 3-Pole 4-Wire Grounding.

# **Features**

- Improved performance through the use of a low impedance bus-bar design
- Replaceable surge protection modules
- Surge counter included in all units
- NEMA 1 enclosure
- LED and audible alarm status indicator

## General

EU RoHS Indicator Contact Manufacturer

Series Panels Type 160kA

UPC 783585570341

# **Electrical Ratings**

Voltage Rating Wye 347/600 VAC Voltage Rating Description 347/600 VAC Wye