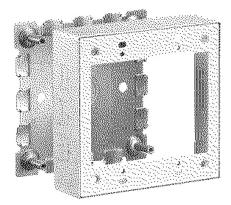

# Metal Raceway, Box, 2-Gang, Shallow, HBL500/700/750 Series, White

By Hubbell Wiring Device-Kellems Catalog # HBL57472WA

Metal Raceway Box, Double, Shallow, HBL500/700/750 Series

#### General

Catalog Number EU RoHS Indicator Item Type

Number of Gang(s) Series HBL57472WA Contact Manufacturer Combination HBL500/HBL700/HBL750 Series 2-Gang • HBL500

- HBL300HBL700
- HBL700
  HBL750

Style Type UPC Shallow Boxes 783585423494