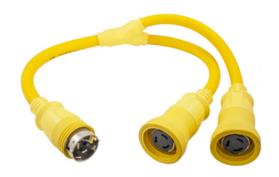

## Adapter, Marine Adapter, Molded "Y", 2) 50A 125V Locking Female 2-Pole 3-Wire Grounding to 50A 125/250V, Locking Male 3-Pole 4-Wire Grounding, Yellow

By Hubbell Wiring Device-Kellems Catalog Number HBL64CM55

"Y" Adapter