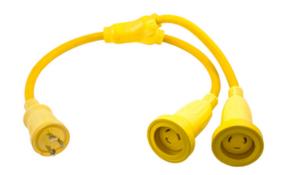

# Adapter, Marine Adapter, Molded "Y", 2) 30A 125V Locking Female L5-30R to 30A 125 Locking Male, 2-Pole 3-Wire Grounding, Yellow

By Hubbell Wiring Device-Kellems Catalog Number HBL64CM56

# **Application**

"Y" Adapter