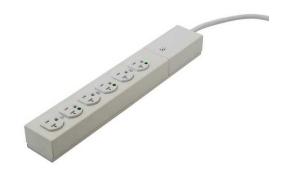

## Surge Protective Devices, Hospital Grade Outlet Strip, 20A 125V, 6' Cord Length

By Hubbell Wiring Device-Kellems Catalog Number HBL6HG620

- Hospital grade tamper-resistant receptacles with a hospital grade plug
- cULus 1449 4th edition
- · Heavy duty metal housing
- Available with a 2-port USB charging outlet

## General

Color White

EU RoHS Indicator Contact Manufacturer

Number Of Outlets 6

Series Healthcare Type Metallic

UPC 783585467849

## **Conductor Related**

Cord Length 6 ft

Logistics

Carton Quantity 5