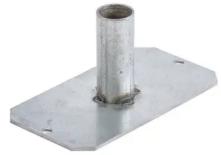

## Recessed 10" Series, Bottom Feed Plate, Center, 1/2" EMT

By Hubbell Wiring Device-Kellems Catalog # S1R10CBF050

Fire Rated Poke Throughs, Recessed 10" Series, Bottom Feed Plate, Center, 1/2" EMT

10" Fire-Rated Poke-Through Series