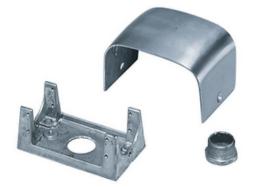

# Floor and Wall Boxes, LO-CON Series, Pedestal Housing, 2-Gang, 3/4"Chase Nipple

By Hubbell Wiring Device-Kellems Catalog # SC3098A

LO-CON Above-Floor Metallic Pedestal Frame Housing, 2-Gang,  $^{3\!}_{4^{\prime\prime}}$  Chase Nipple.