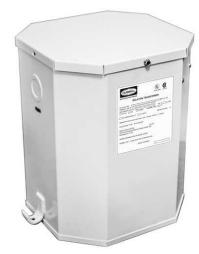

# Hubbell Marine Isolation Transformers, Available with or without Auto-Boost, Available in 15 kVA and 25 kVA models

By Hubbell Wiring Device-Kellems Catalog # HBL50AITW

Hubbell Marine Isolation Transformers, Available with or without Auto-Boost, Available in 15 kVA and 25 kVA models, White Powder Coated Steel Housing and #316 Stainless Steel

### General

Material - Housing Type UPC kVA White Powder Coated Steel Non-boost 783585567211 15 kVA