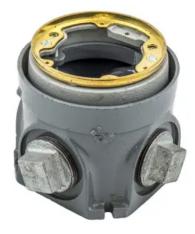

# 1-Gang, Round, Cast Iron Box, Deep, Fully Adjustable, Single Service, Brass Top

By Hubbell Wiring Device-Kellems Catalog # B2506415

Flush Concrete Floor Box Series, 1-Gang, Round, Cast Iron Box, Deep, Fully Adjustable, Single Service, Brass Top

### General

Application - For Use On Catalog Number Color Construction EU RoHS Indicator Knockouts Material Mounting Method Series Specifications

Type UPC

(120.7) • Style - Cast Iron Round Cast Iron Box 783585101019

### Dimensions

| Dimensions |
|------------|
| Height     |
| Length     |
| Width      |

5 in x 4.66 in x 4.75 in 4.75 in 5 in 4.66 in