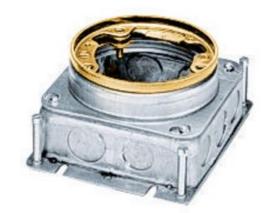

## 1-Gang, Round, Galvanized Stamped Steel Box, Deep, Fully Adjustable, Single Service, Brass Top

By Hubbell Wiring Device-Kellems Catalog # B2527

Flush Concrete Floor Box Series, 1-Gang, Round, Galvanized Stamped Steel Box, Deep, Fully Adjustable, Single Service, Brass Top

## General

Application Single Service In-Floor Delivery

Systems

Application - For Use OnConcreteCatalog NumberB2527ColorBrass FlangeConstructionFabricated

EU RoHS Indicator No.

Knockouts 4)1/2", 3)3/4", 1) 1", 1) 1 1/4"

Material Galvanized Stamped Steel

Mounting Method Cast Into Concrete

Series Flush Round - B25 Series

Type Round Galvanized Stamped

Steel Box

Round Galvanized Stamped

Steel Box

UPC 783585101705

**Dimensions** 

Dimensions 6 in x 4.81 in x 3.88 in

Height 3.88 in Length 6 in Width 4.81 in

**Conductor Related** 

Cable Entry From Top

**Certifications And Compliance** 

Industry Standard(s) UL/CSA

UL514