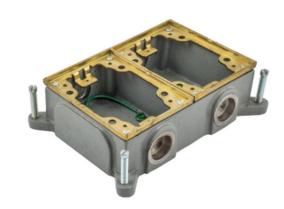

# 2-Gang, Rectangular, Cast Iron Box, Shallow, Semi Adjustable, Brass Top

By Hubbell Wiring Device-Kellems Catalog # B4214

Flush Concrete Floor Box Series, 2-Gang, Rectangular, Cast Iron Box, Shallow, Semi Adjustable, Brass Top

## General

Application - For Use On Concrete
Color Brass Flange
Construction Case Iron
EU ROHS Indicator No
Finish Type Brass
Knockouts 4) 3/4"
Material Cast Iron

Mounting Method Cast Into Concrete

Number of Gang(s) 1-Gang

Series Flush Rectangular - B24 Series

Size 2-Gang

Type 2-Gang Shallow Rectangular

Cast Iron Box

UPC 783585102504

# **Dimensions**

Dimensions 5.46 in  $\times$  4.19 in  $\times$  2 in

Height 2 in
Length 5.46 in
Width 4.19 in