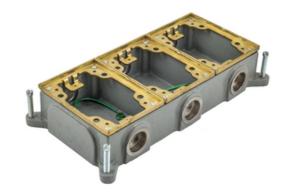

# 3-Gang, Rectangular, Cast Iron Box, Shallow, Semi Adjustable, Brass Top

By Hubbell Wiring Device-Kellems Catalog # B4314

Flush Concrete Floor Box Series, 3-Gang, Rectangular, Cast Iron Box, Shallow, Semi Adjustable, Brass Top

Series Flush Rectangular - B24 Series

Size 3-Gang

Type • 3-Gang Shallow

Rectangular Cast Iron Box

• 3-Gang Shallow

Rectangular Cast Iron Box

UPC 783585102900