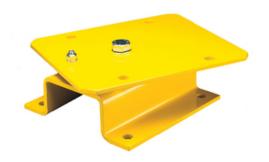

# Cord and Cable Reels, Pivot Base, For 14" Weatherproof Reel, Yellow

By Hubbell Wiring Device-Kellems Catalog # HBL14PB

Cord and Cable Reel Pivot Base, for 14" Weatherproof Reel

Series Heavy Duty Industrial

Style Pivot Base
Type Accessory
UPC 783585209357