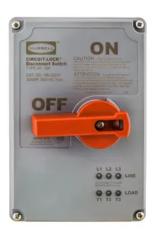

# Disconnect Switches, Replacement Coverwith LED Phase Indication, 30A, NEMA 4X

By Hubbell Wiring Device-Kellems Catalog # HBLDS3RCP

Disconnect Switches, Replacement Coverwith LED Phase Indication, 30A, NEMA 4X

## **Features**

- Six highly visible integral phase identification LEDs for use on 3 Phase Y system
- Lockable switch handle
- LEDs provide secondary means of visual confirmation of make/break on all phases
- Cover cannot be removed with switch in the "ON" position

# **Application**

LED Indicators / Labelless (30A)