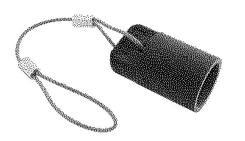

# Heavy Duty Products, Single Pole Devices, Industrial Grade, Accessories, Female Device Cap, For 300/400A 600V AC/DC, Single Conductor, Black

By Hubbell Wiring Device-Kellems Catalog # HBLFCAPBK

- Industrial Grade
- Accessories
- Female Device Cap

# General

Catalog Number HBLFCAPBK
Color Black
EU RoHS Indicator No
Series Series 16
Style Female
Type Protective Cap
UPC 783585848655

#### **Electrical Ratings**

Amperage Rating 400 A
Current / Amperage Rating 400 A
Voltage Rating Description 600V AC/DC