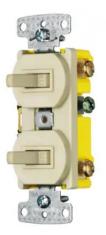

# Switches and Lighting Controls, **Combination Devices, Residential** Grade, 2) Single Pole Toggles, 15A 120V AC, Self Grounding, Side Wired, Ivory

By Hubbell Wiring Device-Kellems Catalog # RC1011

Two Single-Pole Toggle Combination Device, Residential, 15A 120V AC, Self Grounding, Side Wired