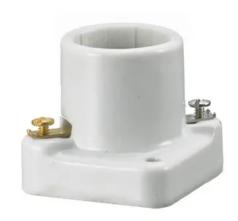

# Lamp Holders and Sockets, Medium Base, Cleat Socket, 660W 250V, Porcelain

By Hubbell Wiring Device-Kellems Catalog # RL152

Lamp Holders and Sockets, Medium Base, Cleat Socket, 660W 250V, Porcelain

- Medium Base
- Cleat Socket
- 660W 250V
- Porcelain

#### **Application**

Medium Base Surface and Sign Mount

#### General

Catalog Number RL152
Color White
EU RoHS Indicator Yes

Item Type Replacement Incandescent

Lampholders
Lamp Size Medium Base
Material Composite

Material - Mounting Hardware

Series

301103

Specifications • Lamp Type - E26 socket

• Material - Porcelain

1 Piece Surface Mount

• Mounting - 1 piece, surface

mount

Lampholders

Type Surface & Sign Mount, Medium

Base

UPC 883778112201