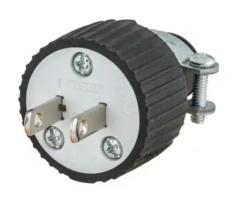

# TradeSelect, Straight Blade Devices, Residential Grade, Male Plug, 15A 125V, 2-Pole 2-Wire Non-Grounding, 1-15P, Polarized, 40" Cord

By Hubbell Wiring Device-Kellems Catalog # RP646

TradeSelect, Straight Blade Devices, Residential Grade, Male Plug, 15A 125V, 2-Pole 2-Wire Non-Grounding, 1- 15P, Polarized, 40" Cord