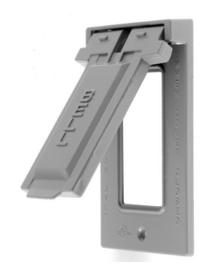

# Wallplates and Boxes, Weatherproof Covers, 1-Gang, Duplex Opening, Vertical, Gray

By Hubbell Wiring Device-Kellems Catalog # RW51040

Wallplates and Boxes, Weatherproof Covers, 1-Gang, Duplex Opening, Vertical, Gray

#### General

Color • Gray

• Gris

Construction Cast EU RoHS Indicator No

Item Type Weatherproofing Covers

Knockouts None
Material Zinc. Cast

Material - Mounting Hardware Standard Box Mount-

**Mounting Screws** 

Number Of Outlets 1-Device Number of Gang(s) 1-Gang

Style Vertical Mount GFCI
Type Weatherproof Covers

UPC 883778119477