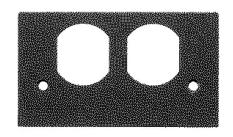

## Pedestal Face Plate, Duplex, Black

By Hubbell Wiring Device-Kellems Catalog # SS2309DBKA

In-Floor Delivery Systems, Pedestal Face Plate, Duplex, Black

**Features** 

• Painted aluminum plates

• UL Listed and CSA Certified

General

Catalog Number SS2309DBKA

EU RoHS Indicator No Finish Type Black

Item Type Above Floor Service Fittings

Knockouts 1) Duplex Opening

Material Aluminum

Material - Mounting Hardware Mounts to Pedestal

Mounting Hardware Included