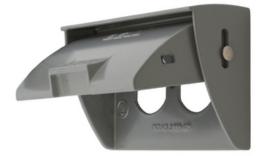

# Wallplates and Boxes, Weatherproof Covers, 1-Gang, Duplex Opening, Cast Aluminum, Horizontal

10

By Hubbell Wiring Device-Kellems Catalog # WP8H

Wallplates and Boxes, Weatherproof Covers, 1-Gang, Duplex Opening, Cast Aluminum, Horizontal

### General

| Color             | • Gray                  |
|-------------------|-------------------------|
|                   | Aluminium               |
| EU RoHS Indicator | Contact Manufacturer    |
| Material          | Aluminum, Cast          |
| Number of Gang(s) | 2-Gang                  |
| Style             | Horizontal Mount Duplex |
| Туре              | Covers                  |
| UPC               | 783585148854            |