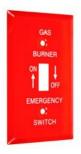

# **STANDARD - IVORY TEXTURED & RED SMOOTH**

Standard Metal Wallplates: Red Smooth Gas Toggle

E06

Catalog #: WG-T

#### GENERAL PRODUCT INFORMATION

Color: Red Smooth

CONFIGURATION

Gangs: