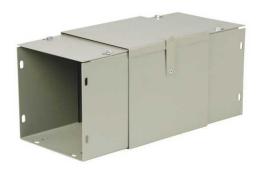

# **NEMA 1 Telescope (HS/S Series** Wireway) 12X12 in. Carbon Steel -Gray

By Wiegmann Catalog # AF1212

NEMA 1 Telescope (HS/S Series Wireway) 12X12 in. Carbon Steel - Gray

\*Representative Image