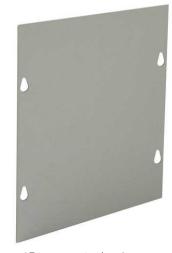

# Surface Cover Only (Screw-Cover) 48 X 48, Carbon Steel - Gray

By Wiegmann Catalog # SC4848

Surface Cover Only (Screw-Cover) 48X48 Carbon Steel - Gray

\*Representative Image

#### **Application**

For use with NEMA 1 screw cover wall-mount enclosures.

#### General

| Accessory Type | Cover |
|----------------|-------|
| Color          | Gray  |

Construction Non-Flanged
Cover Type Surface Cover

EU ROHS Indicator No
Finish Type Textured
Material Carbon Steel
Type Accessory
UPC 786725884766