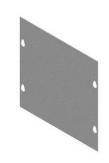

# Surface Cover Only (Screw-Cover) 48 X 48, Carbon Steel - Galvanized

By Wiegmann Catalog # SC4848G

Surface Cover Only (Screw-Cover) 48X48 Carbon Steel - Galvanized

# \*Representative Image

#### **Features**

• Fabricated from pre-galvanized steel

# **Application**

For use with NEMA 1 screw cover wall-mount enclosures.