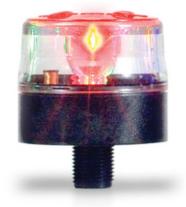

# LED Flashing Signal Light 120-240V Red

By Wiegmann Catalog # WLFG25R

LED Flashing Signal Light 120-240V Red

\*Representative Image