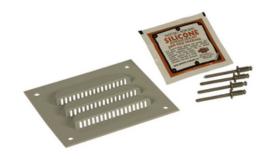

# Louver Kit (Plate/Rivits/Silicone)

By Wiegmann Catalog # HW-LPKIT

Louver Kit (Plate/Rivits/Silicone).

\*Representative Image