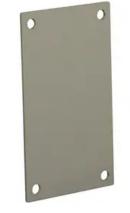

# Back Panel (Premier/JIC Series Non-Metallic) 14X12 Carbon Steel-White

By Wiegmann Catalog # HW-MP1412CS

Back Panel (Premier/JIC Series Non-Metallic) 14X12 Carbon Steel-White

\*Representative Image

12 in

### **Features**

 Carbon Steel back panel for the Classic, Premier and JIC line of enclosures.

786725856435

#### General

Catalog Number HW-MP1412CS
Material Carbon Steel
Series • Premier
• Classic
• JIC
Type Back Panel