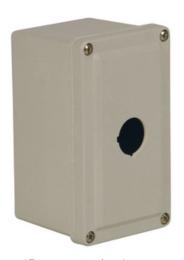

# NEMA 4X 30MM Pushbutton Enclosure (1-Pushbutton) 6X4X4 Fiberglass-Opaque

By Wiegmann Catalog # HW-N4X1PB

NEMA 4X 30MM Pushbutton Enclosure (1-Pushbutton) 6X4X4 Fiberglass-Opaque.

\*Representative Image

### General

Catalog Number HW-N4X1PB

Color

Cover Type Screw Cover
Material Fiberglass
Mounting Type Wall Mount

Pushbutton Number of Holes 1
Pushbutton Size 30 MM

Series InLine
Type Enclosure
UPC 786725856763