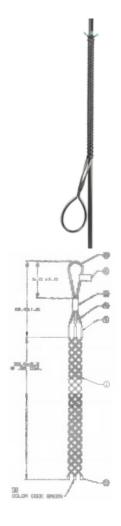

# **Support Grips**

# **Cable Diameter Range**

0.50 in - 0.62 in

# **Specifications**

| Strand                        | Kevlar     |
|-------------------------------|------------|
| Eye                           | Urethane   |
| Sleeve                        | Vinyl      |
| Tube                          | Urethane   |
| Shoulders                     | PVC        |
| Tag                           | Mylar      |
| Approximate Breaking Strength | 1,000 lbs. |
| Working load                  | 100 lbs.   |