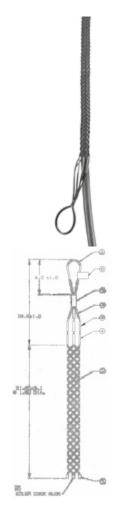

#### **Features**

- · Single Eye
- Corrosion resistant
- · Non-conductive aramid fiber mesh
- Double weave design adds strength and holding power

# **Cable Diameter Range**

1.00 in - 1.24 in

# **Specifications**

Strand Kevlar
Eye Urethane
Sleeve Vinyl
Tube Urethane
Shoulders PVC
Tag Mylar
Approximate Breaking Strength 3,000 lbs.
Working load 300 lbs.