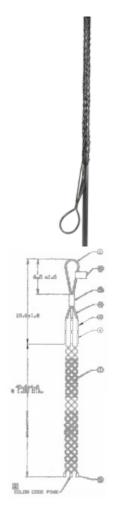

# Wire Mesh Grips

# **Support Grips**

#### **Features**

- · Single Eye
- Corrosion resistant
- Non-conductive aramid fiber mesh
- Double weave design adds strength and holding power

#### **Cable Diameter Range**

1.50 in - 1.99 in

## **Specifications**

Strand Kevlar Eye Urethane Sleeve Vinyl Tube Urethane Shoulders PVC Mylar Approximate Breaking Strength 3,000 lbs. Working load 300 lbs.