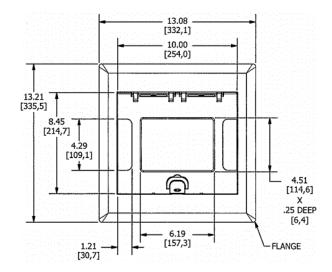

# Specifications

Cover Material Flange height Adjustment Range Load Rating Cover Finish Egress Door Openings Die cast aluminum 0.25 in. 0 - 1.0 inch 1500 lbs. (w/ 2x safety factor) Aluminum powder paint 4.29" x 1"

# Performance

Carpet Insert Pocket 6.19" x 4.51" x 0.25"