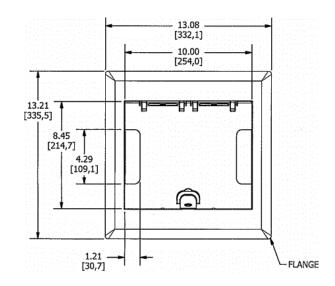

#### **Specifications**

Cover Material Die cast aluminum

Flange height 0.25 in.
Adjustment Range 0 - 1.0 inch

Load Rating 1500 lbs. (w/ 2x safety factor)
Cover Finish Aluminum powder paint

Egress Door Openings 4.29" x 1"