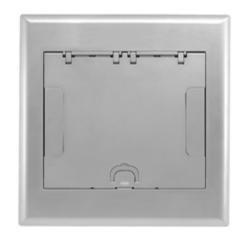

### SystemOne Recessed 10 Gang Floor Box Cover

# Features

- 180 degree cover opening to lay flat and reduce tripping hazards
- Two large hide-away cable egress doors
- · Die cast aluminum cover construction for enhanced durability
- UL ScrubWater Compliant
- ADA Compliant

#### **Specifications**

Cover Material Die cast aluminum

Flange height 0.25 in.
Adjustment Range 0 - 1.0 inch

Load Rating 1500 lbs. (w/ 2x safety factor)
Cover Finish Aluminum powder paint

Egress Door Openings 4.29" x 1"