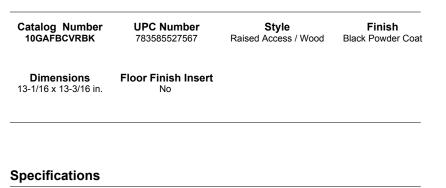

# SystemOne Recessed 10 Gang Floor Box Cover

For Use In Raised Access and Wood Floors

### **Ordering Information**

- Compatible with AFB10G55 and AFB10G55CHI
- Rectangular style typical applications: Raised Floors, Wood Floors

Cover Material Flange height Adjustment Range Load Rating Aluminum 0.25 in. 0 - 1.0 inch 1500 lbs. (w/ 2x safety factor)