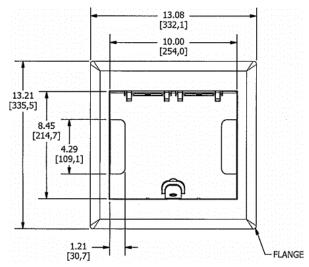

### **Ordering Information**

- Compatible with AFB10G55 and AFB10G55CHI
- Rectangular style typical applications: Raised Floors, Wood Floors

Cover Material Flange height Adjustment Range Load Rating Aluminum 0.25 in. 0 - 1.0 inch 1500 lbs. (w/ 2x safety factor)