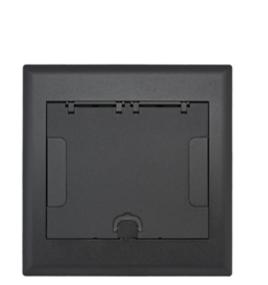

# SystemOne Recessed 10 Gang Floor Box Cover

For Use In Raised Access and Wood Floors

### Features

- 180 degree cover opening to lay flat and reduce tripping hazards
- Two large cable egress doors
- · Die cast aluminum cover construction for enhanced durability
- ADA Compliant