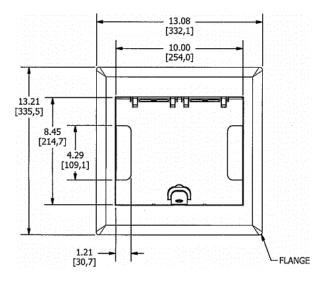

### **Ordering Information**

- Compatible with AFB10G55 and AFB10G55CHI
- Rectangular style typical applications: Raised Floors, Wood Floors

Cover Material Flange height Adjustment Range Load Rating Aluminum 0.25 in. 0 - 1.0 inch 1500 lbs. (w/ 2x safety factor)