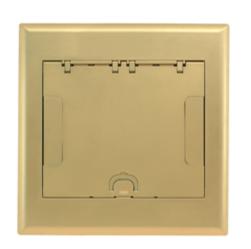

# SystemOne Recessed 10 Gang Floor Box Cover

For Use In Raised Access and Wood Floors

### Features

- 180 degree cover opening to lay flat and reduce tripping hazards
- Two large cable egress doors
- · Die cast aluminum cover construction for enhanced durability
- ADA Compliant