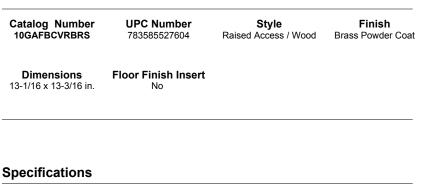

### **Ordering Information**

- Compatible with AFB10G55 and AFB10G55CHI
- Rectangular style typical applications: Raised Floors, Wood Floors

Cover Material Flange height Adjustment Range Load Rating Aluminum 0.25 in. 0 - 1.0 inch 1500 lbs. (w/ 2x safety factor)