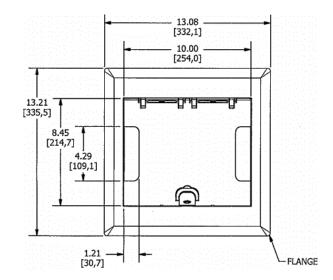

## **Ordering Information**

- Compatible with AFB10G55 and AFB10G55CHI
- · Rectangular style typical applications: Raised Floors, Wood Floors

| Catalog Number<br>10GAFBCVRBRZ          | <b>UPC Number</b> 783585527574 | Style<br>Raised Access / Wood | <b>Finish</b><br>Antique Bronze Powder<br>Coat |
|-----------------------------------------|--------------------------------|-------------------------------|------------------------------------------------|
| <b>Dimensions</b> 13-1/16 x 13-3/16 in. | Floor Finish Insert<br>No      |                               |                                                |

## **Specifications**

| Cover Material   | Aluminum                        |
|------------------|---------------------------------|
| Flange height    | 0.25 in.                        |
| Adjustment Range | 0 - 1.0 inch                    |
| Load Rating      | 1500 lbs. (w/ 2x safety factor) |