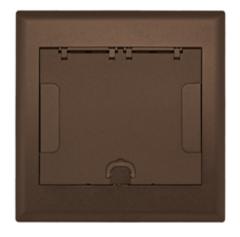

## SystemOne Recessed 10 Gang Floor Box Cover

#### **Features**

- 180 degree cover opening to lay flat and reduce tripping hazards
- Two large cable egress doors
- · Die cast aluminum cover construction for enhanced durability
- ADA Compliant

## **Ordering Information**

- Compatible with AFB10G55 and AFB10G55CHI
- · Rectangular style typical applications: Raised Floors, Wood Floors

| Catalog Number<br>10GAFBCVRBRZ          | <b>UPC Number</b> 783585527574 | Style<br>Raised Access / Wood | <b>Finish</b><br>Antique Bronze Powder<br>Coat |
|-----------------------------------------|--------------------------------|-------------------------------|------------------------------------------------|
| <b>Dimensions</b> 13-1/16 x 13-3/16 in. | Floor Finish Insert<br>No      |                               |                                                |