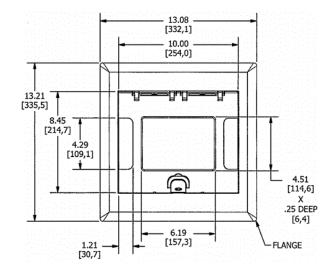

## **Ordering Information**

- Compatible with AFB10G55 and AFB10G55CHI
- Rectangular style typical applications: Raised Floors, Wood Floors

| Catalog Number                          | <b>UPC Number</b> 783585527635                 | <b>Style</b>         | <b>Finish</b>      |
|-----------------------------------------|------------------------------------------------|----------------------|--------------------|
| 10GAFBCVRNKC                            |                                                | Raised Access / Wood | Nickel Powder Coat |
| <b>Dimensions</b> 13-1/16 x 13-3/16 in. | Floor Finish Insert<br>Yes - 6-1/8 x 4-1/2 in. |                      |                    |

## **Specifications**

| Cover Material   | Aluminum                        |
|------------------|---------------------------------|
| Flange height    | 0.25 in.                        |
| Adjustment Range | 0 - 1.0 inch                    |
| Load Rating      | 1500 lbs. (w/ 2x safety factor) |