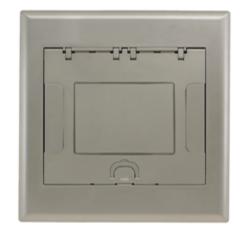

#### **Features**

- 180 degree cover opening to lay flat and reduce tripping hazards
- Two large cable egress doors
- · Die cast aluminum cover construction for enhanced durability
- ADA Compliant

## **Ordering Information**

- Compatible with AFB10G55 and AFB10G55CHI
- Rectangular style typical applications: Raised Floors, Wood Floors

| Catalog Number                          | <b>UPC Number</b> 783585527635                 | <b>Style</b>         | <b>Finish</b>      |
|-----------------------------------------|------------------------------------------------|----------------------|--------------------|
| 10GAFBCVRNKC                            |                                                | Raised Access / Wood | Nickel Powder Coat |
| <b>Dimensions</b> 13-1/16 x 13-3/16 in. | Floor Finish Insert<br>Yes - 6-1/8 x 4-1/2 in. |                      |                    |