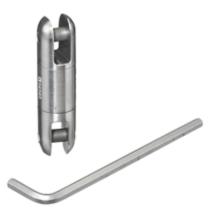

# Kellems® Wire Management Products Pulling Grips Accessories Swivels

# **Features**

- Provide safety for any high tension application
- Release torque and prevent from reaching dangerous levels

#### **Ordering Information**

| Description<br>Swivels, Stainless<br>Steel, for high tension<br>application | Model<br>BB-13L | UPC<br>783585326368 | Catalog Number<br>20308002A |
|-----------------------------------------------------------------------------|-----------------|---------------------|-----------------------------|
|                                                                             |                 |                     |                             |

Stainless Steel