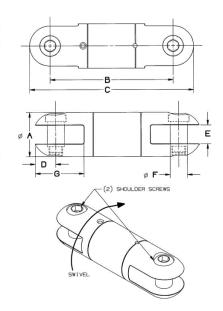

## Performance

**Specifications** 

Material

Mechanical Max.Safe Working Load 5,000 (22,240) Lbs. (N)

## **Online Resources**

Customer Use Drawing eCatalog

Dimensions in Inches (mm) Hubbell Wiring Device-Kellems • Hubbell Incorporated (Delaware) • 40 Waterview Drive • Shelton, CT 06484 Phone (800) 288-6000 • Fax (800) 255-1031 • Specifications subject to change without notice.