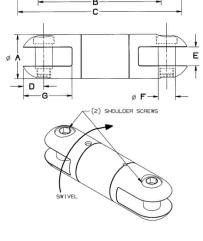

## Kellems® Wire Management Products Pulling Grips Accessories **Swivels**

#### **Features**

- Provide safety for any high tension application
- Release torque and prevent from reaching dangerous levels

#### **Ordering Information**

| Description Swivels, Stainless      | Model<br>D-13L | UPC<br>783585326399 | Catalog Number<br>20308005A |  |
|-------------------------------------|----------------|---------------------|-----------------------------|--|
| Steel, for high tension application | D-13L          | 703303320399        | 20300003A                   |  |