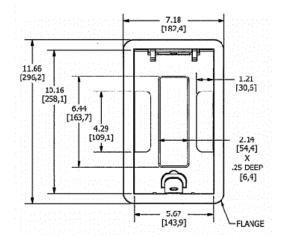

#### **Ordering Information**

- Compatible with CFB2G25, CFB2G25CR, CFB2G30, CFB2G30CR, CFB4G25, CFB4G25CR, CFB4G30 and CFB4G30CR
- Surface style typical applications: Carpet, VCT

| Catalog Number                          | UPC Number                                     | <b>Style</b> | <b>Finish</b>     |
|-----------------------------------------|------------------------------------------------|--------------|-------------------|
| 24GCCVRBKC                              | 783585527130                                   | Surface      | Black Powder Coat |
| <b>Dimensions</b><br>7-3/8 x 11-5/8 in. | Floor Finish Insert<br>Yes - 2-1/8 x 6-3/8 in. |              |                   |

### Specifications

Cover Material Flange height Adjustment Range Load Rating Power Opening Low Voltage Opening Aluminum 0.13 in. 0 - 1.0 inch 800 lbs. (w/ 2x safety factor) 1 in. 2 in.