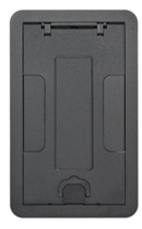

#### Features

- 180 degree cover opening to lay flat and reduce tripping hazards
- Two large cable egress doors
- · Die cast aluminum cover construction for enhanced durability
- ADA Compliant

#### **Ordering Information**

- Compatible with CFB2G25, CFB2G25CR, CFB2G30, CFB2G30CR, CFB4G25, CFB4G25CR, CFB4G30 and CFB4G30CR
- Surface style typical applications: Carpet, VCT

| Catalog Number                          | UPC Number                                     | <b>Style</b> | <b>Finish</b>     |
|-----------------------------------------|------------------------------------------------|--------------|-------------------|
| 24GCCVRBKC                              | 783585527130                                   | Surface      | Black Powder Coat |
| <b>Dimensions</b><br>7-3/8 x 11-5/8 in. | Floor Finish Insert<br>Yes - 2-1/8 x 6-3/8 in. |              |                   |