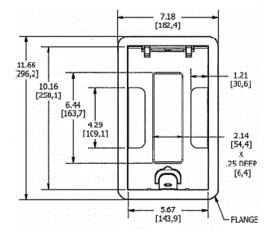

## **Ordering Information**

- Compatible with CFB2G25, CFB2G25CR, CFB2G30, CFB2G30CR, CFB4G25, CFB4G25CR, CFB4G30 and CFB4G30CR
- Surface style typical applications: Carpet, VCT

| Catalog Number                       | UPC Number                                     | Style   | Finish            |
|--------------------------------------|------------------------------------------------|---------|-------------------|
| 24GCCVRBRSC                          | 783585527178                                   | Surface | Brass Powder Coat |
| <b>Dimensions</b> 7-3/8 x 11-5/8 in. | Floor Finish Insert<br>Yes - 2-1/8 x 6-3/8 in. |         |                   |

# **Specifications**

Cover MaterialAluminumFlange height0.13 in.Adjustment Range0 - 1.0 inchLoad Rating800 lbs. (w/ 2x safety factor)Power Opening1 in.Low Voltage Opening2 in.