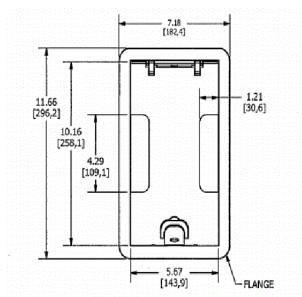

# **Ordering Information**

- Compatible with CFB2G25, CFB2G25CR, CFB2G30, CFB2G30CR, CFB4G25, CFB4G25CR, CFB4G30 and CFB4G30CR
- Surface style typical applications: Carpet, VCT

| Catalog Number                       | <b>UPC Number</b> 783585446448 | <b>Style</b> | <b>Finish</b>     |
|--------------------------------------|--------------------------------|--------------|-------------------|
| 24GCCVRBRS                           |                                | Surface      | Brass Powder Coat |
| <b>Dimensions</b> 7-3/8 x 11-5/8 in. | Floor Finish Insert<br>No      |              |                   |

## **Specifications**

| Cover Material      | Aluminum                       |  |
|---------------------|--------------------------------|--|
| Flange height       | 0.13 in.                       |  |
| Adjustment Range    | 0 - 1.0 inch                   |  |
| Load Rating         | 800 lbs. (w/ 2x safety factor) |  |
| Power Opening       | 1 in.                          |  |
| Low Voltage Opening | 2 in.                          |  |
|                     |                                |  |