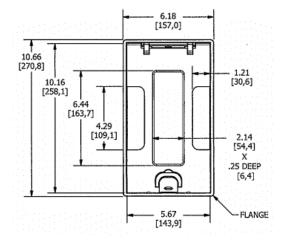

# **Ordering Information**

- Compatible with CFB2G25, CFB2G25CR, CFB2G30, CFB2G30CR, CFB4G25, CFB4G25CR, CFB4G30 and CFB4G30CR
- Flush style typical applications: Tile, Finished Concrete, Terrazo

| Catalog Number                        | <b>UPC Number</b> 783585527123                 | <b>Style</b> | <b>Finish</b>     |
|---------------------------------------|------------------------------------------------|--------------|-------------------|
| 24GTCVRBRSC                           |                                                | Flush        | Brass Powder Coat |
| <b>Dimensions</b> 6-3/16 x 10-5/8 in. | Floor Finish Insert<br>Yes - 2-1/8 x 6-3/8 in. |              |                   |

## **Specifications**

Cover Material Aluminum

Flange height 0.0 in.

Adjustment Range 0 - 1.0 inch

Load Rating 800 lbs. (w/ 2x safety factor)

Power Opening 1 in.

Low Voltage Opening 2 in.