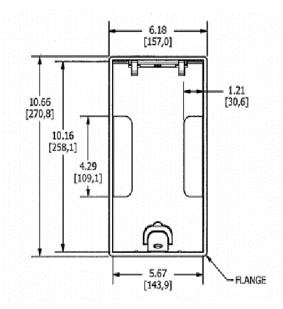

### **Ordering Information**

- Compatible with CFB2G25, CFB2G25CR, CFB2G30, CFB2G30CR, CFB4G25, CFB4G25CR, CFB4G30 and CFB4G30CR
- Flush style typical applications: Tile, Finished Concrete, Terrazo

| Catalog Number                        | <b>UPC Number</b> 783585446394 | <b>Style</b> | <b>Finish</b>     |
|---------------------------------------|--------------------------------|--------------|-------------------|
| 24GTCVRBRS                            |                                | Flush        | Brass Powder Coat |
| <b>Dimensions</b> 6-3/16 x 10-5/8 in. | Floor Finish Insert<br>No      |              |                   |

#### **Specifications**

| Cover Material      | Aluminum                       |  |
|---------------------|--------------------------------|--|
| Flange height       | 0.0 in.                        |  |
| Adjustment Range    | 0 - 1.0 inch                   |  |
| Load Rating         | 800 lbs. (w/ 2x safety factor) |  |
| Power Opening       | 1 in.                          |  |
| Low Voltage Opening | 2 in.                          |  |
|                     |                                |  |