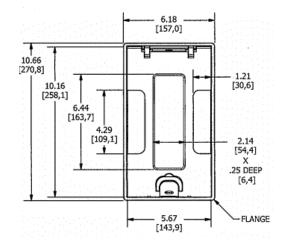

# **Ordering Information**

- Compatible with CFB2G25, CFB2G25CR, CFB2G30, CFB2G30CR, CFB4G25, CFB4G25CR, CFB4G30 and CFB4G30CR
- Flush style typical applications: Tile, Finished Concrete, Terrazo

| Catalog Number<br>24GTCVRBRZC         | <b>UPC Number</b> 783585527093                 | <b>Style</b><br>Flush | Finish Antique Bronze Powder Coat |
|---------------------------------------|------------------------------------------------|-----------------------|-----------------------------------|
| <b>Dimensions</b> 6-3/16 x 10-5/8 in. | Floor Finish Insert<br>Yes - 2-1/8 x 6-3/8 in. |                       |                                   |

# **Specifications**

Cover Material Aluminum
Flange height 0.0 in.
Adjustment Range 0 - 1.0 inch
Load Rating 800 lbs. (w/ 2x safety factor)
Power Opening 1 in.
Low Voltage Opening 2 in.