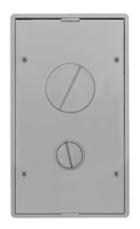

# SystemOne Recessed 2 and 4 Gang Floor Box Cover For Use In Concrete Floors

- · Flush Furniture Feed Cover
- (1) 2" Threaded Hub & (1) 1" Threaded Hub w/ 3/4" Reducer
- · Die cast aluminum cover construction for enhanced durability
- UL ScrubWater Compliant
- ADA Compliant

#### **Specifications**

Cover Material Die cast aluminum

Flange height 0.0 in.
Adjustment Range 0 - 1.0 inch

Load Rating 800 lbs. (w/ 2x safety factor)
Cover Finish Aluminum powder paint