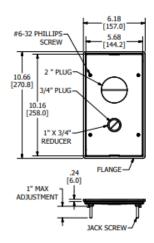

# SystemOne Recessed 2 and 4 Gang Floor Box Cover For Use In Concrete Floors

- · Flush Furniture Feed Cover
- (1) 2" Threaded Hub & (1) 1" Threaded Hub w/ 3/4" Reducer
- · Die cast aluminum cover construction for enhanced durability
- UL ScrubWater Compliant
- ADA Compliant

#### **Specifications**

Cover Material Die cast aluminum

Flange height 0.0 in.
Adjustment Range 0 - 1.0 inch

Load Rating 800 lbs. (w/ 2x safety factor)
Cover Finish Aluminum powder paint