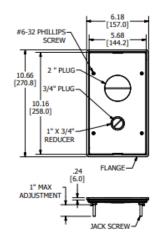

#### **Features**

- · Flush Furniture Feed Cover
- (1) 2" Threaded Hub & (1) 1" Threaded Hub w/ 3/4" Reducer
- · Die cast aluminum cover construction for enhanced durability
- UL ScrubWater Compliant
- ADA Compliant

#### **Specifications**

Cover Material Die cast aluminum Flange height 0.0 in.

Adjustment Range 0 - 1.0 inch

Load Rating 800 lbs. (w/ 2x safety factor)

Cover Finish Black powder paint