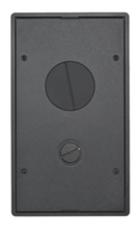

#### **Features**

- · Flush Furniture Feed Cover
- (1) 2" Threaded Hub & (1) 1" Threaded Hub w/ 3/4" Reducer
- · Die cast aluminum cover construction for enhanced durability
- UL ScrubWater Compliant
- ADA Compliant

#### **Specifications**

Cover Material Die cast aluminum Flange height 0.0 in.

Adjustment Range 0 - 1.0 inch

Load Rating 800 lbs. (w/ 2x safety factor)

Cover Finish Black powder paint