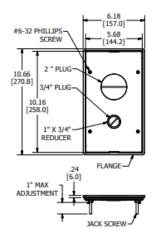

#### **Features**

- · Flush Furniture Feed Cover
- (1) 2" Threaded Hub & (1) 1" Threaded Hub w/ 3/4" Reducer
- · Die cast aluminum cover construction for enhanced durability
- UL ScrubWater Compliant
- ADA Compliant

## **Specifications**

Cover Material Die cast aluminum Flange height 0.0 in. Adjustment Range 0 - 1.0 inch

Load Rating 800 lbs. (w/ 2x safety factor)

Cover Finish Brass powder paint