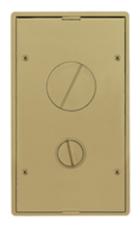

#### **Features**

- · Flush Furniture Feed Cover
- (1) 2" Threaded Hub & (1) 1" Threaded Hub w/ 3/4" Reducer
- · Die cast aluminum cover construction for enhanced durability
- UL ScrubWater Compliant
- ADA Compliant

## **Specifications**

Cover Material Die cast aluminum Flange height 0.0 in. Adjustment Range 0 - 1.0 inch

Load Rating 800 lbs. (w/ 2x safety factor)

Cover Finish Brass powder paint