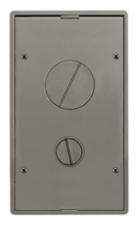

#### **Features**

- · Flush Furniture Feed Cover
- (1) 2" Threaded Hub & (1) 1" Threaded Hub w/ 3/4" Reducer
- · Die cast aluminum cover construction for enhanced durability
- UL ScrubWater Compliant
- ADA Compliant

## **Ordering Information**

**Finish UPC** Style **Catalog Number** Flush Cover Nickel 783585446523 24GTFFCVRNK

# **Specifications**

Cover Material Flange height Adjustment Range

Load Rating Cover Finish Die cast aluminum

0.0 in. 0 - 1.0 inch

800 lbs. (w/ 2x safety factor) Nickel powder paint