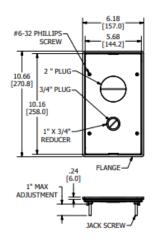

#### **Features**

- · Flush Furniture Feed Cover
- (1) 2" Threaded Hub & (1) 1" Threaded Hub w/ 3/4" Reducer
- · Die cast aluminum cover construction for enhanced durability
- UL ScrubWater Compliant
- ADA Compliant

# **Specifications**

Cover Material Flange height Adjustment Range

Load Rating Cover Finish Die cast aluminum

0.0 in. 0 - 1.0 inch

800 lbs. (w/ 2x safety factor) Nickel powder paint